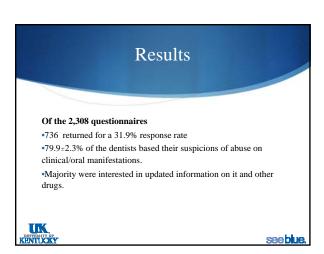

### Methods

- · A written survey consisting of 21 questions was mailed to licensed dentists in KY\*
- · Contained questions addressing the knowledge, training and
- · Responses were completely voluntary and anonymous
- Study was approved by the UK IRB

\*West Virginia Survey identical